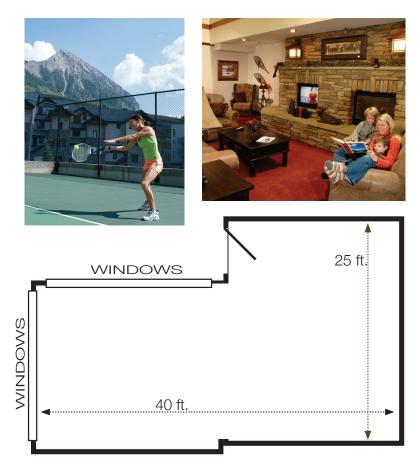

## The Plaza Meeting Room

|            | Dimensions (ft) | Square<br>Feet | Ceiling<br>Height(ft) | Theater          | Reception | Class-<br>room | Hollow<br>Sq. |
|------------|-----------------|----------------|-----------------------|------------------|-----------|----------------|---------------|
|            | Dimensions      |                |                       | Seating capacity |           |                |               |
| CONFERENCE | 25x40           | 1,000          | 8                     | 80               | 100       | 50             | 30            |

Total Square footage: 1,000 Total number of lodging units: 50

888.954.6487 CrestedButteMeetings.com