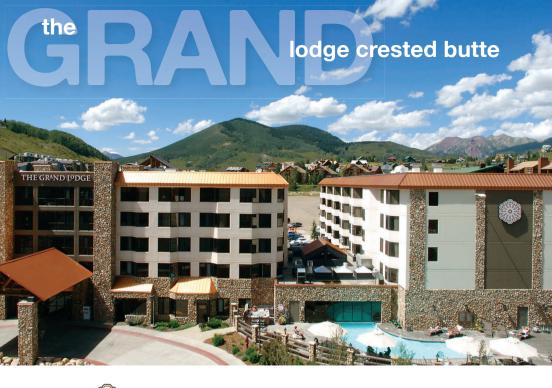

This full-service hotel is only 200 yards from the

ski base area, and offers a combination of spacious rooms and suites with a variety of bedding and kitchenette choices. Exceptional amenities include a year-round indoor/outdoor heated pool, restaurant/bar, spa, fitness room, business center and meeting spaces to accommodate breakout sessions and smaller groups.