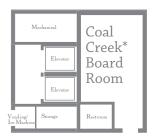

## FIFTH FLOOR

Slate River Conference Room

|                      | Dimensions (ft) | Net<br>Square<br>Feet | Ceiling<br>Height(ft) | Theater                       | Banquet<br>(8 per<br>table) | Banquet<br>(10 per<br>table) | Reception           | Board-<br>room | Class-<br>room | Hollow |
|----------------------|-----------------|-----------------------|-----------------------|-------------------------------|-----------------------------|------------------------------|---------------------|----------------|----------------|--------|
| GUNNISON RIVER       | 32x32           | nsions —<br>1,024     | 8                     | 80                            | 40                          | 60                           | Seating Capa<br>105 | 32             | 48             | 32     |
| CRYSTAL RIVER        | 32x32           | 1,024                 | 8                     | 80                            | 40                          | 60                           | 105                 | 32             | 48             | 32     |
| TAYLOR RIVER         | 32x32           | 1,024                 | 8                     | 80                            | 40                          | 60                           | 105                 | 32             | 48             | 32     |
| SLATE RIVER          | 32x32           | 1,024                 | 8                     | 80                            | 40                          | 60                           | 105                 | 32             | 48             | 32     |
| COAL CREEK BOARDROOM | 15x95           | 375                   | 8                     | PERMANENTLY SET FOR 10 PEOPLE |                             |                              |                     |                |                |        |